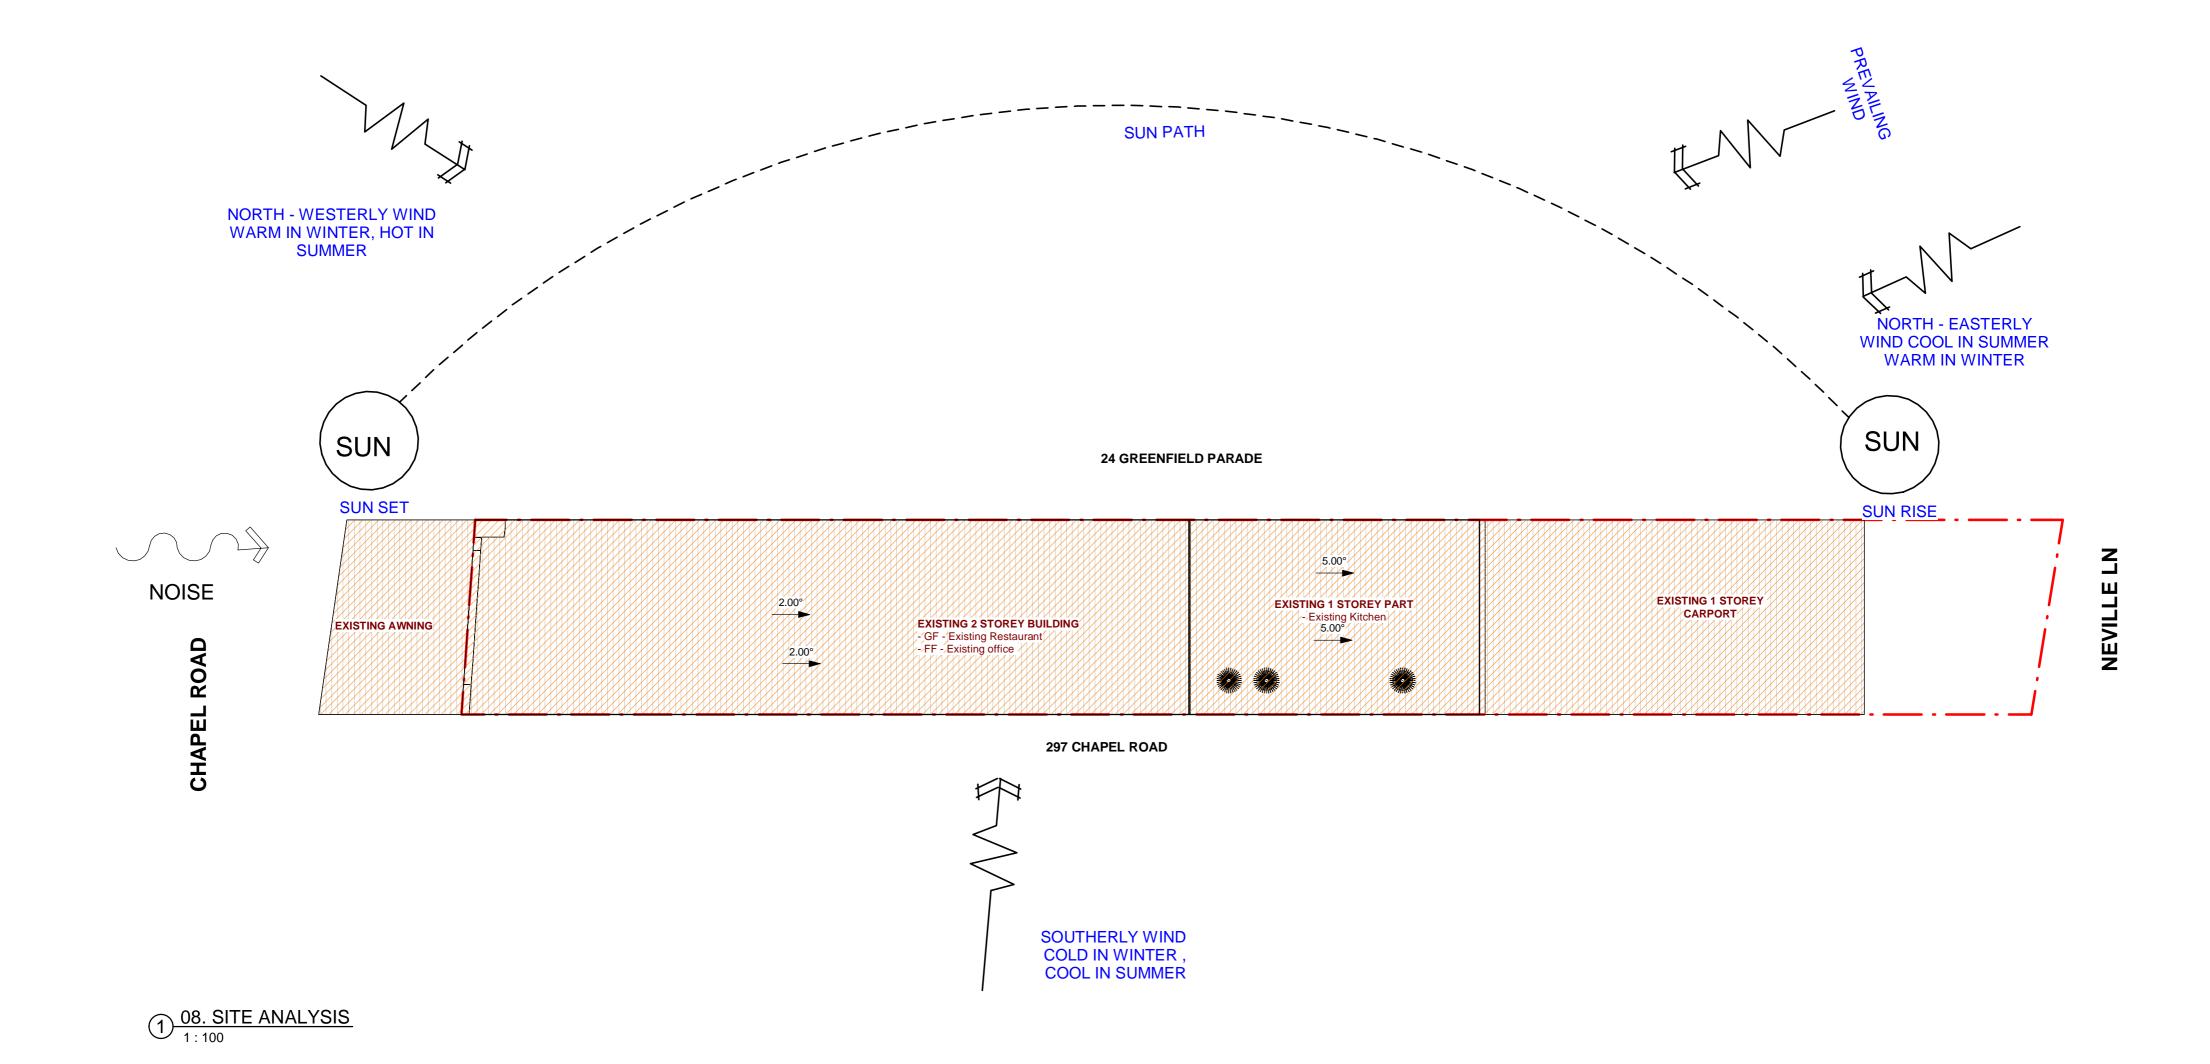

EPW DESIGNS 109 WOOLCOTT ST. EARLWOOD NSW 2206

(02) 9591 5292 0402206326 E epwdesigns@gmail.com DRAWING TITLE: SITE ANALYSIS PROPOSAL TO SETBACK THE EXISTING SHOPFRONT OF AN EXISTING RESTAURANT SCALE: AT: 299 CHAPEL RD, BANKSTOWN NSW 2200 DRAWING NO: DEVELOPMENT APPLICATION